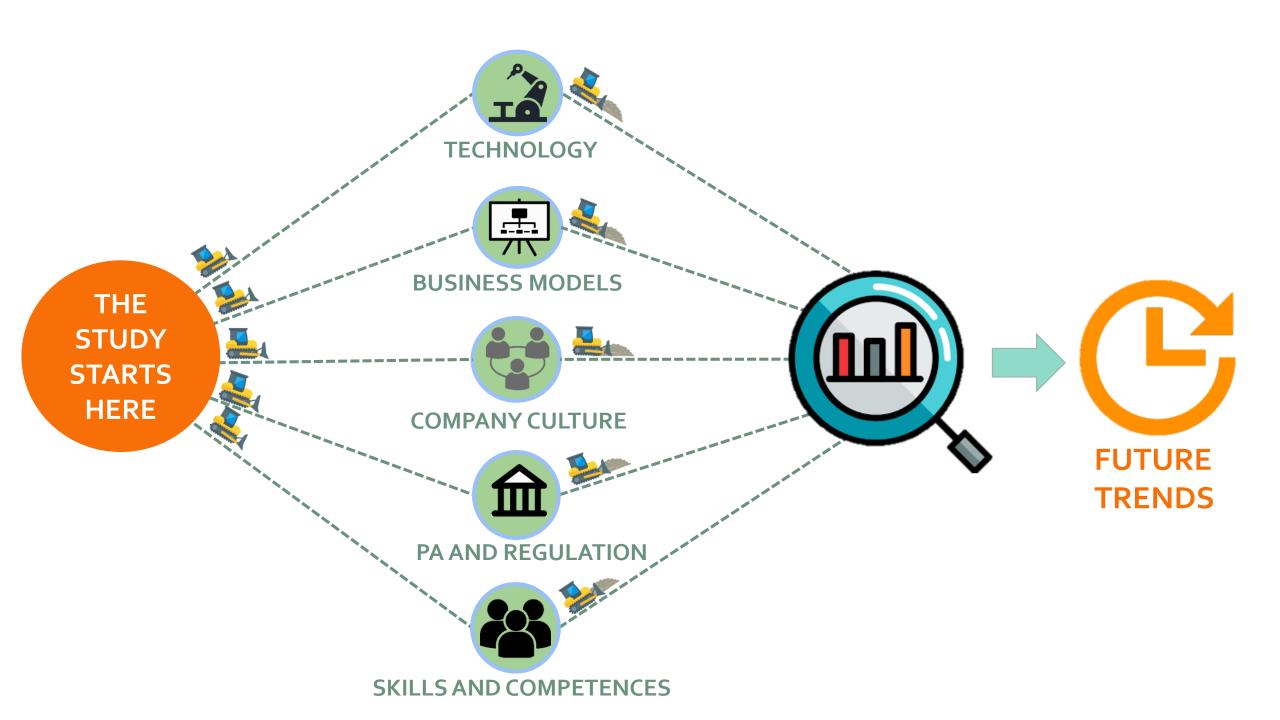

## DIGITALISATION OF THE CONSTRUCTION SECTOR GOALS

The study wishes to provide a detailed picture of future trends to better orient future strategies

Enquiry on the digitalisation of the construction value chain

Understanding dynamics and evolution of the digital change