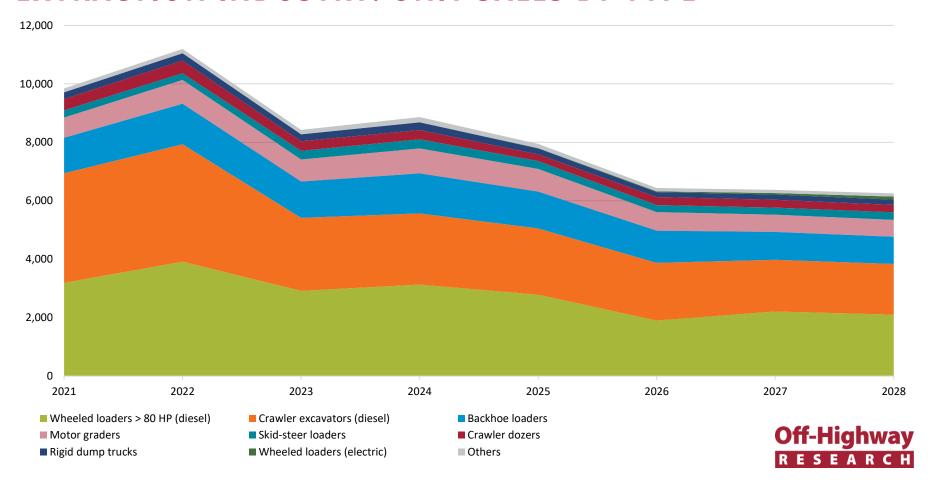

#### **EXTRACTION INDUSTRY: UNIT SALES BY TYPE**

### **EXTRACTION INDUSTRY TAKE-AWAYS**