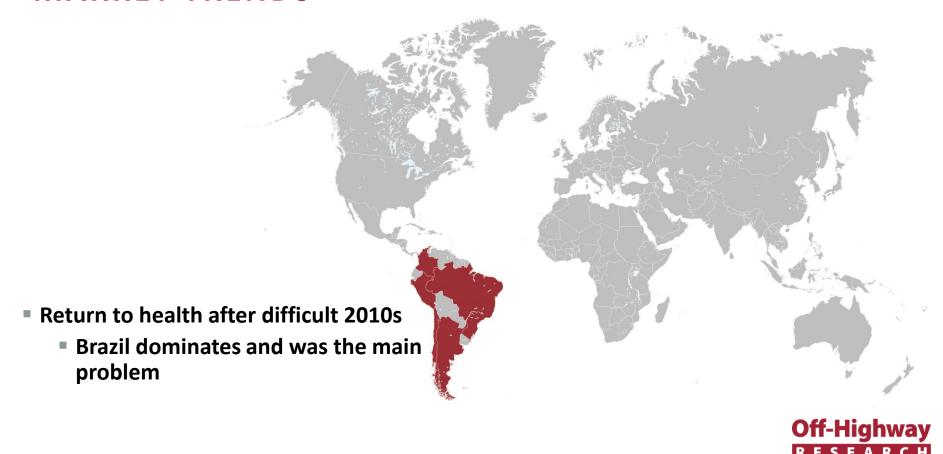

## **MARKET TRENDS**

### **MARKET TAKE-AWAYS**

- 2022 was exceptional
- High inflation made the 2023 reset harder than it might have been
  - Inflation remains problematic in Argentina
- Conservative forecast
  - Assumption of a fairly long down-cycle from next year
- Economic outlook is OK but political stability is also critical