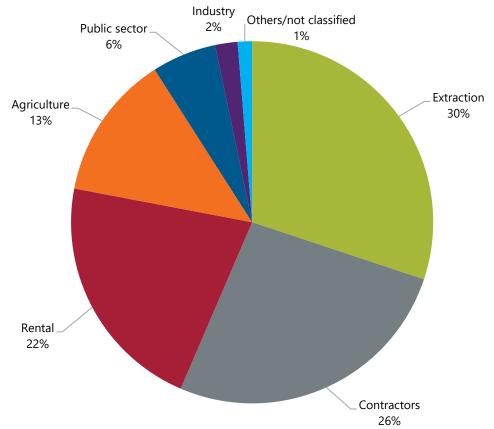

## SOUTH AMERICA: SALES BY CUSTOMER TYPE (US\$ TERMS)

### **CUSTOMER TAKE-AWAYS**

- Extraction is the biggest driver of sales by value
  - Wider economic health is also heavily influenced by extraction
  - Market health = commodity prices
- Rental has become more established
- Agriculture and public sector customers are important