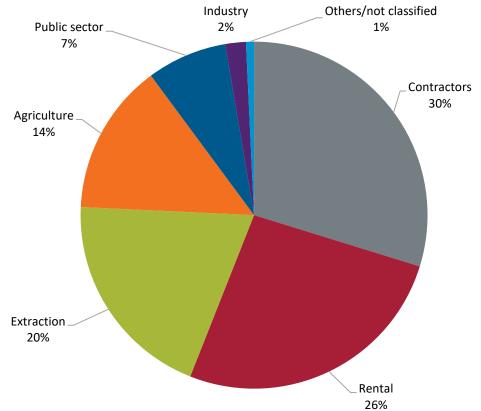

# SOUTH AMERICA: SALES BY CUSTOMER TYPE (UNIT TERMS)

### **CUSTOMER TAKE-AWAYS**

- Extraction is the biggest driver of sales by value
  - Wider economic health is also heavily influenced by extraction
  - Market health = commodity prices
- Rental has become more established
- Agriculture and public sector customers are important