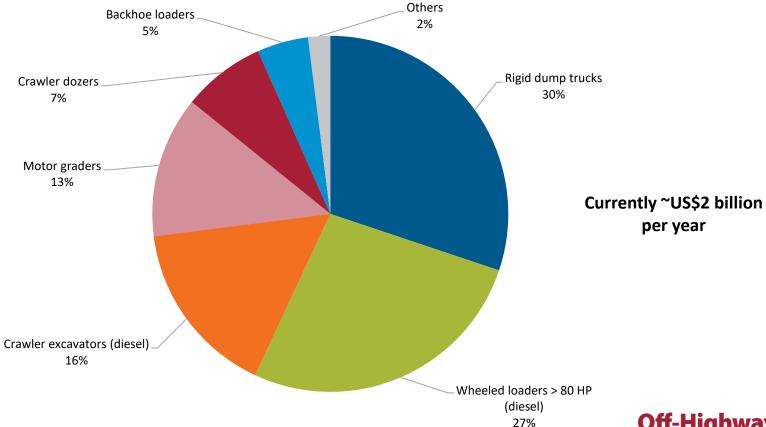

## EXTRACTION INDUSTRY: SALES BY TYPE – US DOLLAR TERMS

### **EXTRACTION INDUSTRY TAKE-AWAYS**