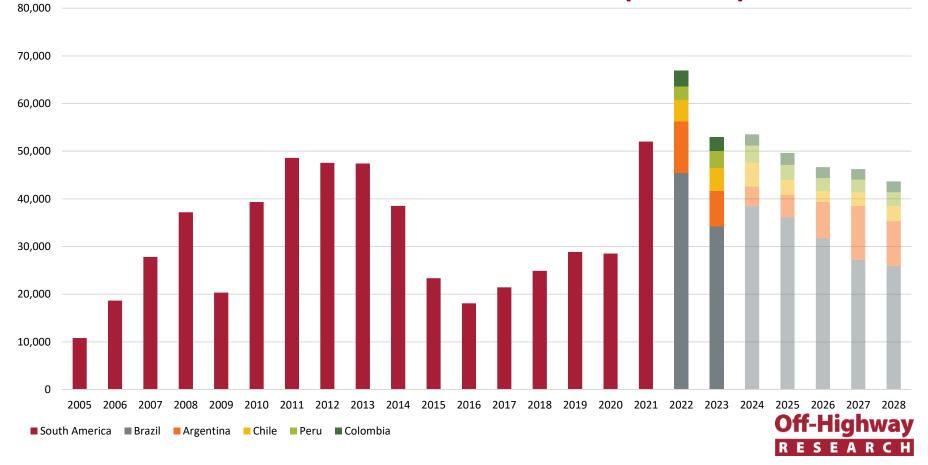

## **SOUTH AMERICA: MARKET VOLUME (UNITS)**

### **MARKET TAKE-AWAYS**

- 2022 was exceptional
- High inflation made the 2023 reset harder than it might have been
  - Inflation remains problematic in Argentina
- Conservative forecast
  - Assumption of a fairly long down-cycle from next year
- Economic outlook is OK but political stability is also critical