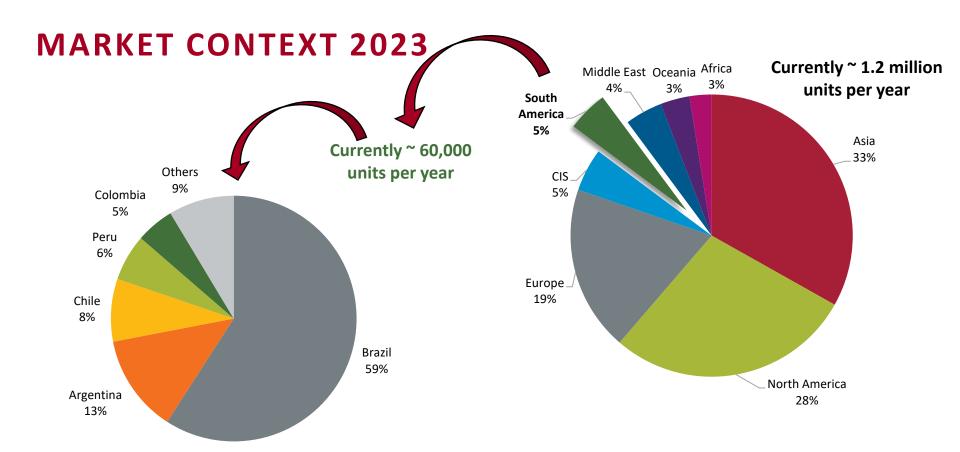

med in 1981 as part of the Economist Intelligence Unit
- Now owned by KHL Group
  - Leading media & events company in our industry
- Off-Highway Research offices in Chile, China, Germany, India, Japan, UK & USA
  - Further locations with wider KHL Group network



**GEOGRAPHIC COVERAGE** 





### **EQUIPMENT COVERAGE**

- Articulated dump trucks
- Asphalt finishers
- Backhoe loaders (TLBs)
- Compact tracked loaders
- Crawler dozers
- Crawler excavators (6 tonnes+)
- Crawler loaders
- Mini excavators (<6 tonnes)</p>
- Motor graders
- Rigid dump trucks

- RTLTs masted
- RTLTs telescopic (telehandlers)
- Skid-steer loaders
- Wheeled excavators
- Wheeled loaders

- Mobile cranes China, India, North America and South America only
- Compaction equipment— China, India, and South America only







## **MARKET TRENDS**



## **SOUTH AMERICA: MARKET VOLUME (UNITS)**



### **MARKET TAKE-AWAYS**

- 2022 was exceptional
- High inflation made the 2023 reset harder than it might have been
  - Inflation remains problematic in Argentina
- Conservative forecast
  - Assumption of a fairly long down-cycle from next year
- Economic outlook is OK but political stability is also critical



## **SOUTH AMERICA: MARKET STRUCTURE**





### **MARKET STRUCTURE**

- Backhoe loader still popular
  - Largest market outside India
  - But crawler excavators securing more share over time
- Unusually large motor grader market
- Mini excavators are almost all (very) low cost machines form 2<sup>nd</sup> and 3<sup>rd</sup> tier suppliers



# SOUTH AMERICA: SALES BY CUSTOMER TYPE (UNIT TERMS)





## SOUT