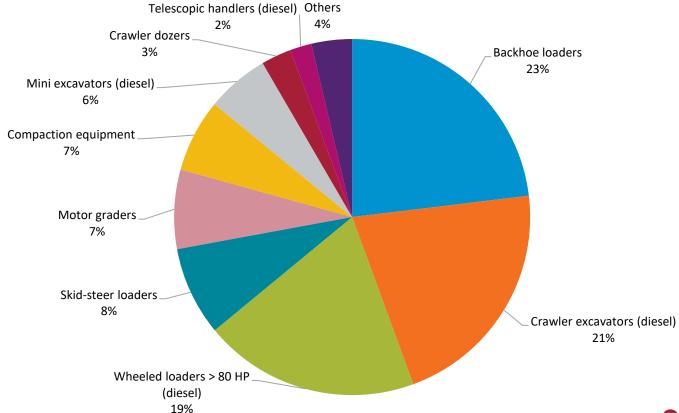

## **SOUTH AMERICA: MARKET STRUCTURE**

### **MARKET STRUCTURE**

- Backhoe loader still popular
  - Largest market outside India
  - But crawler excavators securing more share over time
- Unusually large motor grader market
- Mini excavators are almost all (very) low cost machines form 2<sup>nd</sup> and 3<sup>rd</sup> tier suppliers